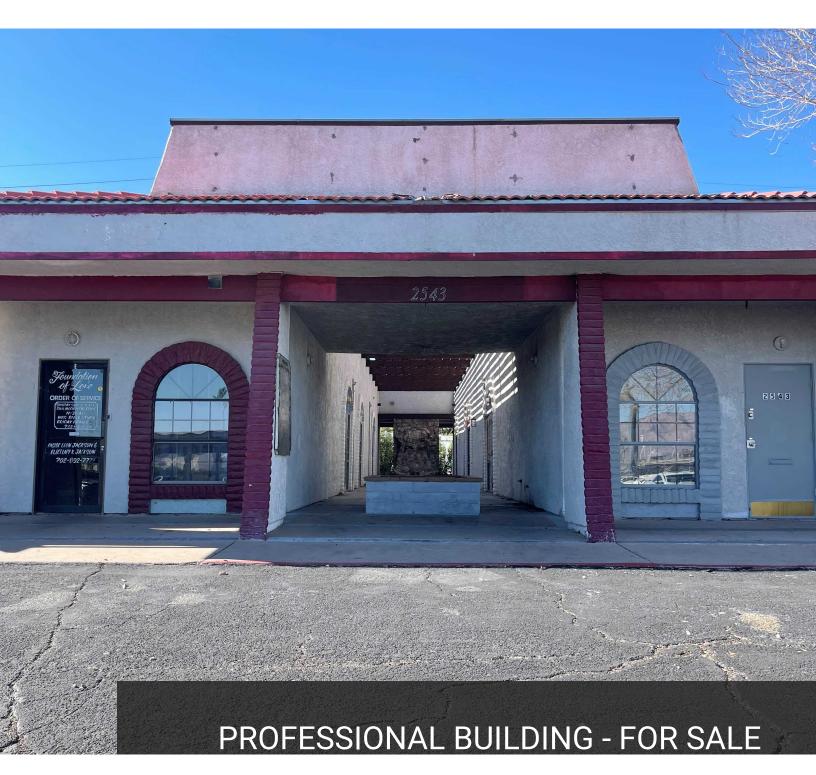

# FOR SALE - OPPORTUNITY ZONE PROPERTY

2543 SOUTH BRUCE STREET

#### **OFFERING SUMMARY**

| PRICE:          | \$1,950,000             |
|-----------------|-------------------------|
| BUILDING SF:    | 14,688                  |
| PRICE / SF:     | \$132.76                |
| OCCUPANCY:      | 0%                      |
| FLOORS:         | 1                       |
| LOT SIZE:       | 0.68 acres              |
| YEAR BUILT:     | 1983                    |
| BUILDING CLASS: | С                       |
| ZONING:         | Commercial General (CG) |
| PARKING:        | 78 spaces               |
| PARKING RATIO:  | 5.31                    |

#### PROPERTY OVERVIEW

| Located in***OPPORTUNITY ZONE***                                     |
|----------------------------------------------------------------------|
| Professional building for sale in the Central Eastside of Las Vegas, |
| Nevada                                                               |
| Property address: 2543 S Bruce St, Las Vegas, NV 89169               |
| Jurisdiction: CC Winchester                                          |
| Stand alone buildings                                                |
| Vacant property, excellent opportunity for owner user or investor    |
| Total square footage currently divided into 5+ separate spaces or    |
| suites                                                               |
| Shared parking with adjacent medical clinic                          |
| Covered parking available                                            |
| Large pylon sign in place with visibility from East Sahara           |
|                                                                      |
|                                                                      |

# PROPERTY PHOTOS

2543 SOUTH BRUCE STREET

KELLER WILLIAMS VIP | KW COMMERCIAL 7501 Tule Springs Road, Suite 170 Las Vegas, NV 89131

KIM HENRY Commercial Real Estate Advisor C: (702) 301-4275 kimhenry@kwcommercial.com BS.0144445.LLC